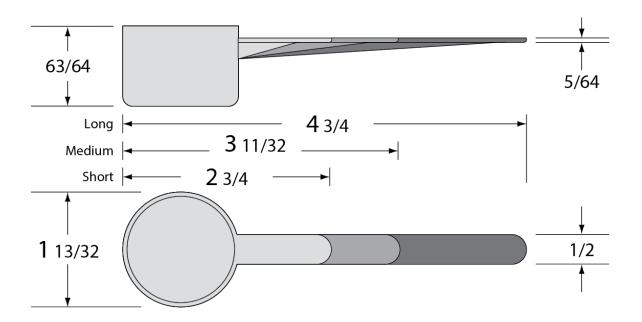

## **Scoop Specification**

## For 20 cc Scoop

This material is FDA compliant and is free of heavy metals, CFCs and BPA. This product does NOT contain chemical substances proposed to be Very High Concern above .1% threshold. This product complies with EU food contact legislation including EU No10/2011 as amended, when used in food packaging applications.

NOTE: Measurements shown on specification drawings are correct as shown below, +/-5% tolerance on all measurements. Images on this page are not to scale.